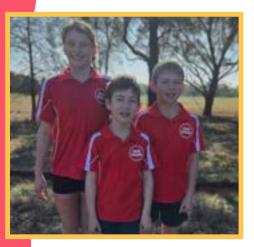

#### Congratulations to our Zone Cross Country Representatives

On Friday, May 30th, three students from Lowesdale Public School traveled to Oaklands to represent our school at the Zone Cross Country event.

All participants delivered impressive performances, with Ned finishing in 4th place, securing his spot at the Riverina Regional carnival.

Ned is set to compete at Gundagai on Thursday, June 12th.

We all wish Ned the best of luck!