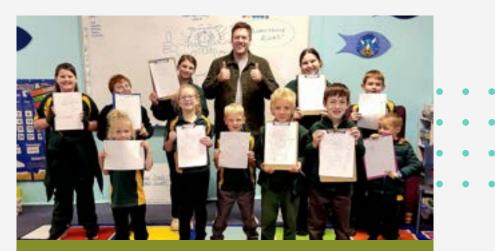

#### **Visiting Author - Adrian Beck**

On Wednesday, May 28th, our school welcomed Author and Illustrator Adrian Beck, who delighted our students by sharing his books, illustrations, and creative techniques.

Adrian crafts humorous, action-packed stories for children, drawing on his entertainment background to deliver captivating and interactive presentations. He is dedicated to inspiring a love of reading in the younger generation.

During his visit, Adrian taught the students how to draw one of the characters from his series, sparking their creativity.

The students thoroughly enjoyed their time with Adrian and are eager to explore the collection of his books available in our library.