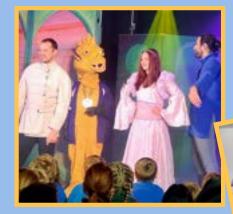

### Alpha Show - Oaklands Town Hall

Recently, we had the fantastic opportunity to visit Oaklands Town Hall and take part in the Alpha Show's production of *King Arthur*.

The performance highlighted the themes of equality and friendship.

It proved to be a charming and captivating experience that everyone genuinely enjoyed.