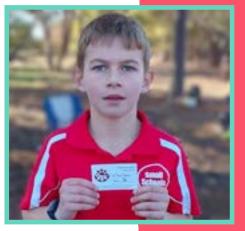

#### Congratulations to our Zone Cross Country Representatives

On Friday, May 30th, three students from Lowesdale Public School traveled to Oaklands to represent our school at the Zone Cross Country event.

All participants delivered impressive performances, with Ned finishing in 4th place, securing his spot at the Riverina Regional carnival.

Ned is set to compete at Gundagai on Thursday, June 12th.

We all wish Ned the best of luck!